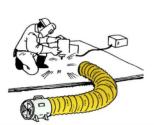

## คุณสมบัติ (Feature)

- ตัวถังหนา, แข็งแรงทนทาน
- ระบบป้องกันมอเตอร์ใหม่ OVERLOAD BREAKE (เฉพาะ วุ่น HARD BABY และ WIN MAMA)
- ถ่ายเทความร้อน, แก๊สพิษ, ใอระเหย ฯลฯ
- ขจัดกลิ่น, เขม่าควัน, ฝุ่นละออง
- ระบบกันสะเทือน เพื่อลดเสียงรบกวน
- น้ำหนักเบา เคลื่อนย้ายง่าย
- สร้างอากาศหมุนเวียน จ่ายออกซิเจนในพื้นที่จำกัด
- ลดความร้อนแก่ชิ้นงานในการผลิต

## อุปกรณ์เสริม (Options)

- ท่อส่งลม FLEXIBLE AIR-DUCT (ไม่ติดไฟ, ต่อเติมความยาวได้)
- ถูงเก็บฝุ่น Filter Bag

| รายละเอียด specification Model | THYPOON U-12, WIN MAMA (Dia 300 mm.12")                 |
|--------------------------------|---------------------------------------------------------|
| ชนิด/Type                      | หิ้ว วางพื้น ยึดติดผนัง พร้อมระบบกันสะเทือน             |
| แรงลม/Air Flow                 | 70 ลบ.ม./นาที (m3/min)                                  |
| แรงดัน/Pressure                | 30 mmAq                                                 |
| มอเตอร์/Motor                  | Axial type, 550 W.(2/3 HP)                              |
| ความเร็ว/Speed                 | 3000/3600 รอบ/นาที (RPM) ความถี่ (50/60Hz)              |
| ระบบป้องกัน/Safety             | OVERLOAD BREAKER (เฉพาะรุ่น WIN MAMA)                   |
| ใบพัด/Impeller                 | พลาสติก(PE), ให้แรงลมสูง ทนทานต่อสภาพกรด เคมี ฝุ่นละออง |
| แรงเคลื่อน/Power               | 220 V                                                   |
| น้ำหนัก/Weight                 | 15 กิโลกรัม (Kgs)                                       |
| ขนาด (Dimension)               | สูง(H) 394 x ลึก (D) 280 มม.                            |