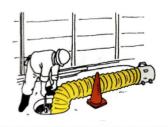

## คุณสมบัติ (Feature)

- ตัวถังหนา, แข็งแรงทนทาน
- ระบบป้องกันมอเตอร์ใหม่ OVERLOAD BREAKE (เฉพาะ วุ่น HARD BABY และ WIN MAMA)
- ถ่ายเทความร้อน, แก๊สพิษ, ใอระเหย ฯลฯ
- ขจัดกลิ่น, เขม่าควัน, ฝุ่นละออง
- ระบบกันสะเทือน เพื่อลดเสียงรบกวน
- น้ำหนักเบา เคลื่อนย้ายง่าย
- สร้างอากาศหมุนเวียน จ่ายออกซิเจนในพื้นที่จำกัด
- ลดความร้อนแก่ชิ้นงานในการผลิต

## อุปกรณ์เสริม (Options)

- ท่อส่งลม FLEXIBLE AIR-DUCT (ไม่ติดไฟ, ต่อเติมความยาวได้)
- ถูงเก็บฝุ่น Filter Bag

| รายละเอียด specification Model | THYPOON U-12, WIN MAMA (Dia 300 mm.12")                 |
|--------------------------------|---------------------------------------------------------|
| ชนิด/Type                      | หิ้ว วางพื้น ยึดติดผนัง พร้อมระบบกันสะเทือน             |
| แรงลม/Air Flow                 | 70 ลบ.ม./นาที (m3/min)                                  |
| แรงดัน/Pressure                | 30 mmAq                                                 |
| มอเตอร์/Motor                  | Axial type, 550 W.(2/3 HP)                              |
| ความเร็ว/Speed                 | 3000/3600 รอบ/นาที (RPM) ความถี่ (50/60Hz)              |
| ระบบป้องกัน/Safety             | OVERLOAD BREAKER (เฉพาะรุ่น WIN MAMA)                   |
| ใบพัด/Impeller                 | พลาสติก(PE), ให้แรงลมสูง ทนทานต่อสภาพกรด เคมี ฝุ่นละออง |
| แรงเคลื่อน/Power               | 220 V                                                   |
| น้ำหนัก/Weight                 | 15 กิโลกรัม (Kgs)                                       |
| ขนาด (Dimension)               | สูง(H) 394 x ลึก (D) 280 มม.                            |