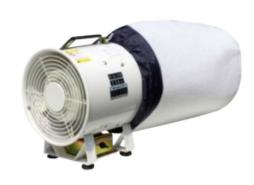

## THYPOON U12, WINMAMA

## อุปกรณ์เสริม (Options)

- ท่อส่งลม FLEXIBLE AIR-DUCT (ไม่ติดไฟ, ต่อเติมความยาวได้)
- ถูงเก็บฝุ่น Filter Bag

| รายละเอียด specification Model | THYPOON U-12, WIN MAMA (Dia 300 mm.12")                 |
|--------------------------------|---------------------------------------------------------|
| ชนิด/Type                      | หิ้ว วางพื้น ยึดติดผนัง พร้อมระบบกันสะเทือน             |
| แรงลม/Air Flow                 | 70 ลบ.ม./นาที (m3/min)                                  |
| แรงดัน/Pressure                | 30 mmAq                                                 |
| มอเตอร์/Motor                  | Axial type, 550 W.(2/3 HP)                              |
| ความเร็ว/Speed                 | 3000/3600 รอบ/นาที (RPM) ความถี่ (50/60Hz)              |
| ระบบป้องกัน/Safety             | OVERLOAD BREAKER (เฉพาะรุ่น WIN MAMA)                   |
| ใบพัด/Impeller                 | พลาสติก(PE), ให้แรงลมสูง ทนทานต่อสภาพกรด เคมี ฝุ่นละออง |
| แรงเคลื่อน/Power               | 220 V                                                   |
| น้ำหนัก/Weight                 | 15 กิโลกรัม (Kgs)                                       |
| ขนาด (Dimension)               | สูง(H) 394 x ลึก (D) 280 มม.                            |