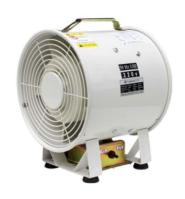

## THYPOON U12, WINMAMA

## คุณสมบัติ (Feature)

- ตัวถังหนา, แข็งแรงทนทาน
- ระบบป้องกันมอเตอร์ใหม่ OVERLOAD BREAKE (เฉพาะ วุ่น HARD BABY และ WIN MAMA)
- ถ่ายเทความร้อน, แก๊สพิษ, ใอระเหย ฯลฯ
- ขจัดกลิ่น, เขม่าควัน, ฝุ่นละออง
- ระบบกันสะเทือน เพื่อลดเสียงรบกวน
- น้ำหนักเบา เคลื่อนย้ายง่าย
- สร้างอากาศหมุนเวียน จ่ายออกซิเจนในพื้นที่จำกัด
- ลดความร้อนแก่ชิ้นงานในการผลิต

## อุปกรณ์เสริม (Options)

- ท่อส่งลม FLEXIBLE AIR-DUCT (ไม่ติดไฟ, ต่อเติมความยาวได้)
- ถูงเก็บฝุ่น Filter Bag

| รายละเอียด specification Model | THYPOON U-12, WIN MAMA (Dia 300 mm.12")                 |
|--------------------------------|---------------------------------------------------------|
| ชนิด/Type                      | หิ้ว วางพื้น ยึดติดผนัง พร้อมระบบกันสะเทือน             |
| แรงลม/Air Flow                 | 70 ลบ.ม./นาที (m3/min)                                  |
| แรงดัน/Pressure                | 30 mmAq                                                 |
| มอเตอร์/Motor                  | Axial type, 550 W.(2/3 HP)                              |
| ความเร็ว/Speed                 | 3000/3600 รอบ/นาที (RPM) ความถี่ (50/60Hz)              |
| ระบบป้องกัน/Safety             | OVERLOAD BREAKER (เฉพาะรุ่น WIN MAMA)                   |
| ใบพัด/Impeller                 | พลาสติก(PE), ให้แรงลมสูง ทนทานต่อสภาพกรด เคมี ฝุ่นละออง |
| แรงเคลื่อน/Power               | 220 V                                                   |
| น้ำหนัก/Weight                 | 15 กิโลกรัม (Kgs)                                       |
| ขนาด (Dimension)               | สูง(H) 394 x ลึก (D) 280 มม.                            |