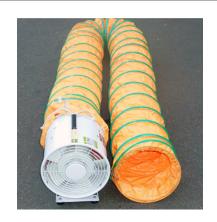

## THYPOON U12, WINMAMA

## อุปกรณ์เสริม (Options)

- ท่อส่งลม FLEXIBLE AIR-DUCT (ไม่ติดไฟ, ต่อเติมความยาวได้)
- ถูงเก็บฝุ่น Filter Bag

| รายละเอียด specification Model | THYPOON U-12, WIN MAMA (Dia 300 mm.12")                 |
|--------------------------------|---------------------------------------------------------|
| ชนิด/Type                      | หิ้ว วางพื้น ยึดติดผนัง พร้อมระบบกันสะเทือน             |
| แรงลม/Air Flow                 | 70 ลบ.ม./นาที (m3/min)                                  |
| แรงดัน/Pressure                | 30 mmAq                                                 |
| มอเตอร์/Motor                  | Axial type, 550 W.(2/3 HP)                              |
| ความเร็ว/Speed                 | 3000/3600 รอบ/นาที (RPM) ความถี่ (50/60Hz)              |
| ระบบป้องกัน/Safety             | OVERLOAD BREAKER (เฉพาะรุ่น WIN MAMA)                   |
| ใบพัด/Impeller                 | พลาสติก(PE), ให้แรงลมสูง ทนทานต่อสภาพกรด เคมี ฝุ่นละออง |
| แรงเคลื่อน/Power               | 220 V                                                   |
| น้ำหนัก/Weight                 | 15 กิโลกรัม (Kgs)                                       |
| ขนาด (Dimension)               | สูง(H) 394 x ลึก (D) 280 มม.                            |